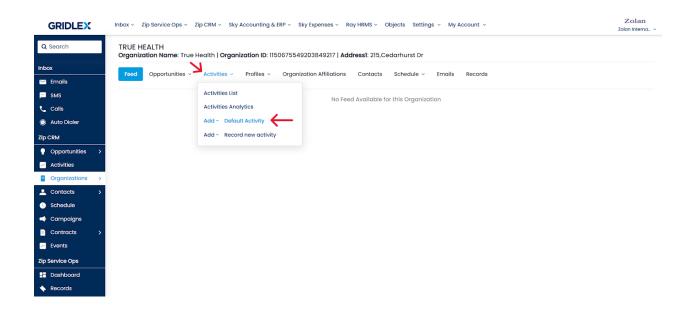

**Step 3:** Hover over the "Activities" option on the menu bar and click "Add - Default Activity" from the dropdown.

Note: The options in the dropdown will depend on how many Activity Templates you have. You can select the template of your choice. We are using the "Default Activity" Template to demonstrate.