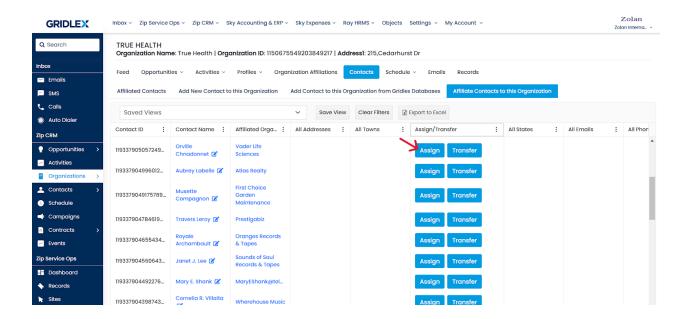

## How to Assign a Contact to the Organization?

**Step 5:** Click the "Assign" button under the "Assign/Transfer" column to affiliate the contact to the organization. This action does not remove the contact's existing organization affiliations.

On the other hand, transferring affiliation releases all the current organization affiliations from that contact (See next step)