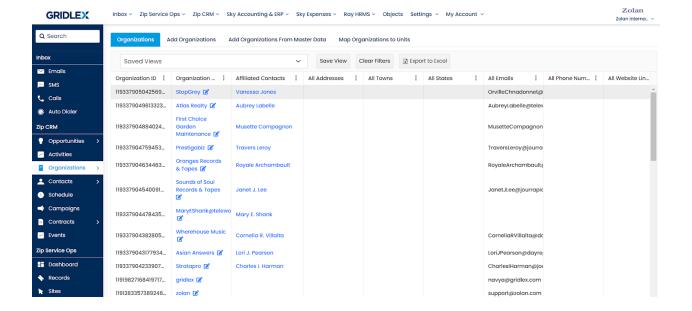

Copyright © 2023 Gridlex About Us | Contact Us | Logou

On the Organizations listing page, you can see which contacts are affiliated with organizations under the "Affiliated Contacts" column.

**Step 2:** Click on the Organization to which you want to add Affiliate Contacts.