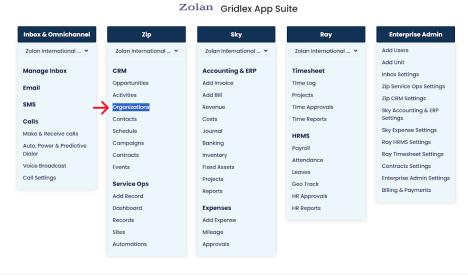

This tutorial will walk you through adding affiliate contacts to organizations in Gridlex Zip.

**Step 1:** Log in to Gridlex App Suite and click "Organizations " under the Zip section in the navigation menu.