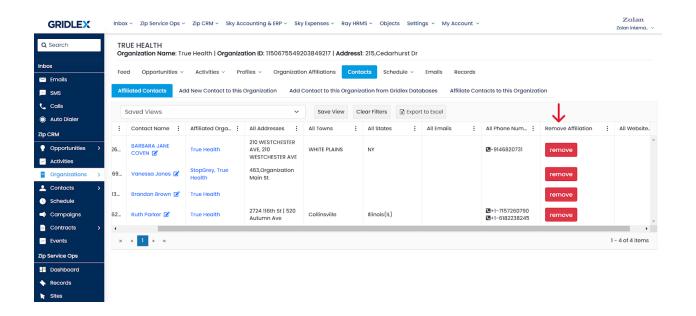

**Step 3:** Click "Contacts" from the menu bar.

You can see all the contacts affiliated with the organization on this page. If you wish to remove the affiliation, click the "Remove" button under the "Remove Affiliation" column.