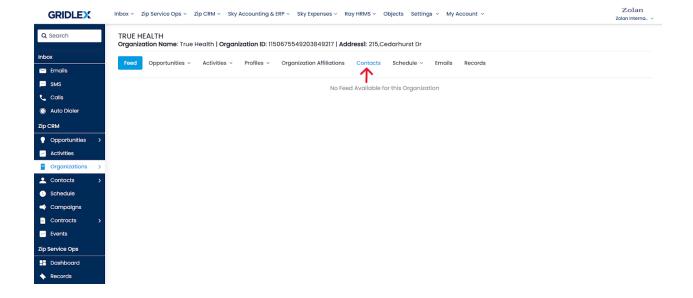

**Step 3:** Click "Contacts" from the menu bar.

You can see all the contacts affiliated with the organization on this page. If you wish to remove the affiliation, click the "Remove" button under the "Remove Affiliation" column.