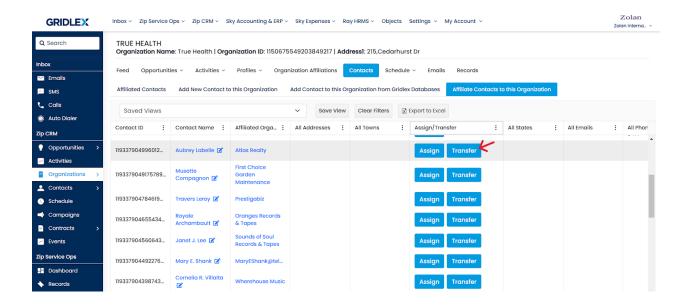

## How to Transfer a Contact to the Organization?

**Step 6:** Click "Transfer" under the "Assign/Transfer" column. This action releases all the current organization affiliations from that contact.

Congratulations! You have learned how to add Affiliate Contacts to Organizations in Gridlex Zip.