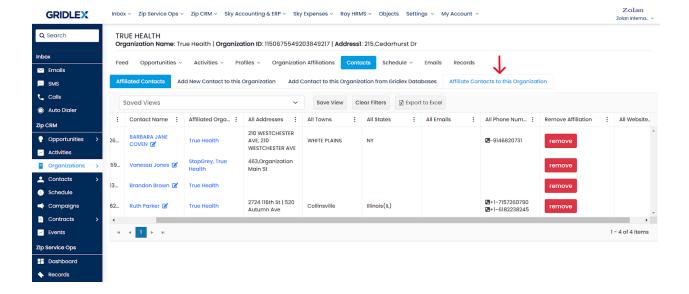

**Step 3:** Click "Contacts" from the menu bar.

You can see all the contacts affiliated with the organization on this page. If you wish to remove the affiliation, click the "Remove" button under the "Remove Affiliation" column.

**Step 4:** Click "Affiliate Contacts to this Organization" on the menu bar.