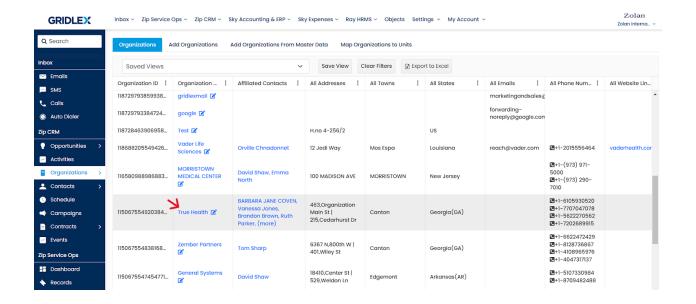

Copyright © 2023 Gridlex About Us | Contact Us | Logou

On the Organizations listing page, you can see which contacts are affiliated with organizations under the "Affiliated Contacts" column.

**Step 2:** Click on the Organization to which you want to add Affiliate Contacts.