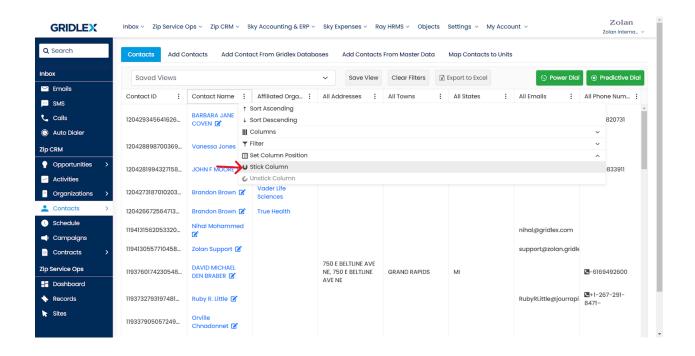

#### **3. Column Positioning**

Some columns are crucial and need to be constantly visible. To achieve this, use the 'Stick Column' function. For instance, if you want 'Contact Name' and 'Contact ID' to be perpetually visible, even while scrolling, stick these columns. Feel like changing which columns are stuck? Use the 'Unstick Column' option to revert them back to their scrollable state.