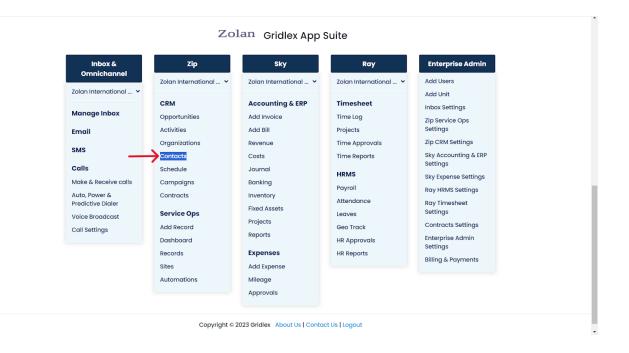

# Note: We are using the Contacts module as an example to explain the listing view functions. The same features apply to all the modules, such as opportunities, activities, organizations etc.

**Step 1:** Log in to Gridlex App Suite. Navigate to the "Contacts" module found under the "Zip" section.

Note: While this guide uses "Contacts" as an example, the steps apply to other modules like opportunities, activities, and organizations.

**Step 2:** Click on the three-dot menu to access column settings. Clicking on it will provide a dropdown of various settings options.