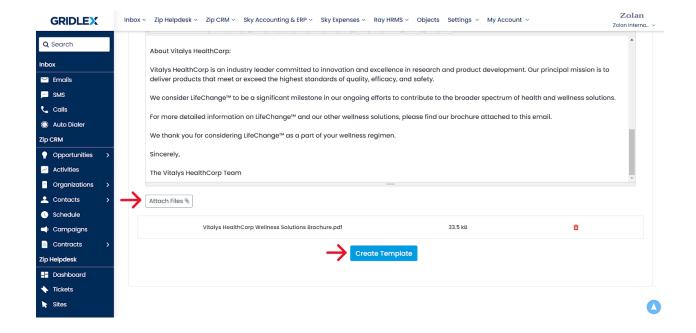

**Step 5:** Scroll down and click 'Attach Files' to add an attachment. Click 'Create Template.' You'll now be redirected to the message templates mapping page.

Mapping Message Templates:

**Step 6:** Click the dropdown under Choose Associations.