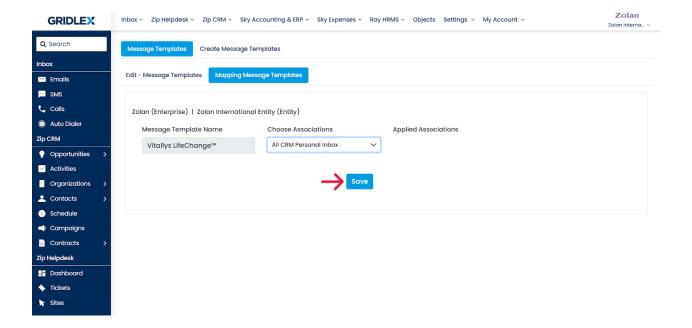

**Step 7:** Choose the association to which you want to map the message template.

You can either map specific Organizations, Contacts, CRM Personal Inboxes, Shared Inboxes, OR all of them.

**Step 8:** Click 'Save' once you're done

You can see what associations you mapped under the 'Applied Associations' section.

Repeat Step 7 and Step 8 to map more associations if you wish. (See below)

To map specific Organizations, Contacts, CRM Personal Inboxes or Shared Inboxes, select the corresponding association in the dropdown and check the boxes against those associations to which you wish to map the template. We're using Contacts here as an example. Click 'Save' once you're done (See example below)