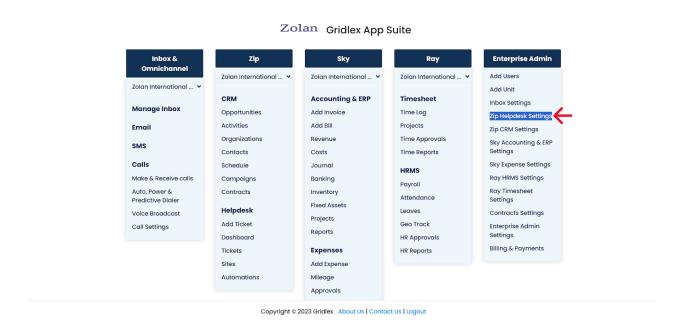

How to Create and Map Message Templates in Gridlex Zip?

**Step 1:** Log in to the Gridlex App Suite and click 'Zip Helpdesk Settings' under the Enterprise Admin section.

Step 2: Click 'Message Templates' under Message Templates Configuration.