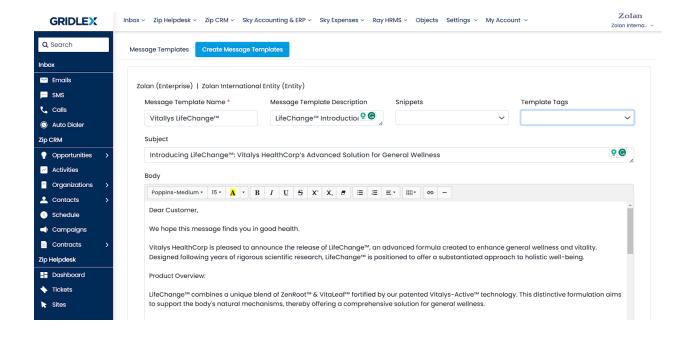

Step 3: Click 'Create Message Template'

**Step 4:** Enter the Message Template Name, Subject, and Body in the corresponding fields.

The subject will be imported as the email subject, and the Body will be imported as the email body (See below)