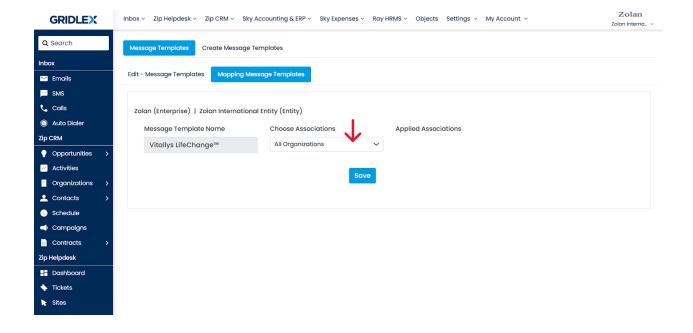

**Step 7:** Choose the association to which you want to map the message template.

You can either map specific Organizations, Contacts, CRM Personal Inboxes, Shared Inboxes, OR all of them.

**Step 8:** Click 'Save' once you're done

You can see what associations you mapped under the 'Applied Associations' section.

Repeat Step 7 and Step 8 to map more associations if you wish. (See below)

To map specific Organizations, Contacts, CRM Personal Inboxes or Shared Inboxes, select the corresponding association in the dropdown and check the boxes against those associations to which you wish to map the template. We're using Contacts here as an example. Click 'Save' once you're done (See example below)