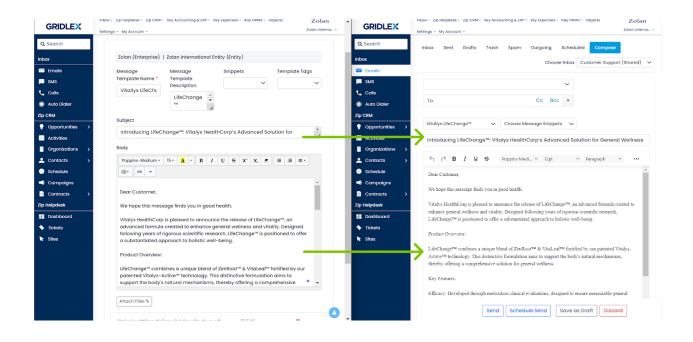

Step 3: Click 'Create Message Template'

**Step 4:** Enter the Message Template Name, Subject, and Body in the corresponding fields.

The subject will be imported as the email subject, and the Body will be imported as the email body (See below)

**Step 5:** Scroll down and click 'Attach Files' to add an attachment. Click 'Create Template.' You'll now be redirected to the message templates mapping page.

Mapping Message Templates:

**Step 6:** Click the dropdown under Choose Associations.