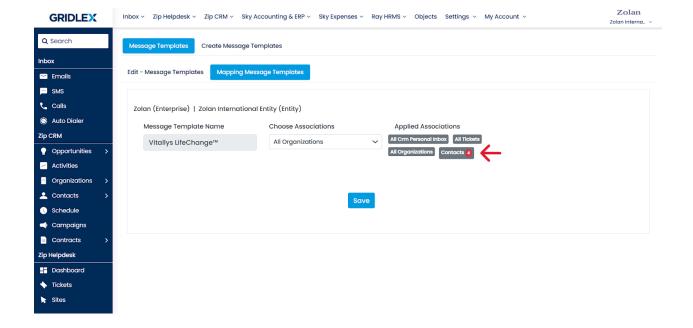

You can see what associations you mapped under the 'Applied Associations' section.

Repeat Step 7 and Step 8 to map more associations if you wish. (See below)

To map specific Organizations, Contacts, CRM Personal Inboxes or Shared Inboxes, select the corresponding association in the dropdown and check the boxes against those associations to which you wish to map the template. We're using Contacts here as an example. Click 'Save' once you're done (See example below)

You can see how many contacts you have mapped the template to under the 'Applied Associations' section.

Congratulations! You have now learned how to create message templates in Gridlex Zip.

Please refer to this guide on using message templates: <u>How to Use Message Templates in Emails in Gridlex Zip?</u>