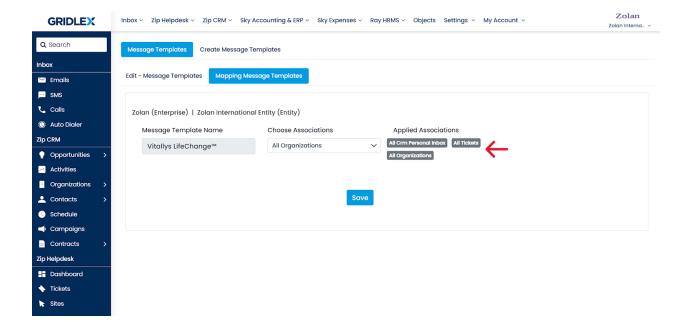

You can see what associations you mapped under the 'Applied Associations' section.

Repeat Step 7 and Step 8 to map more associations if you wish. (See below)

To map specific Organizations, Contacts, CRM Personal Inboxes or Shared Inboxes, select the corresponding association in the dropdown and check the boxes against those associations to which you wish to map the template. We're using Contacts here as an example. Click 'Save' once you're done (See example below)