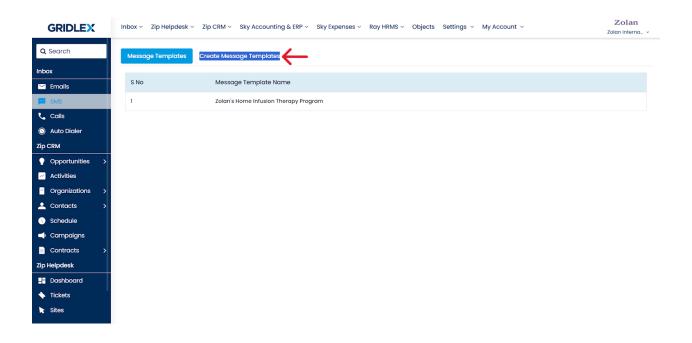

Step 3: Click 'Create Message Template'

**Step 4:** Enter the Message Template Name, Subject, and Body in the corresponding fields.

The subject will be imported as the email subject, and the Body will be imported as the email body (See below)