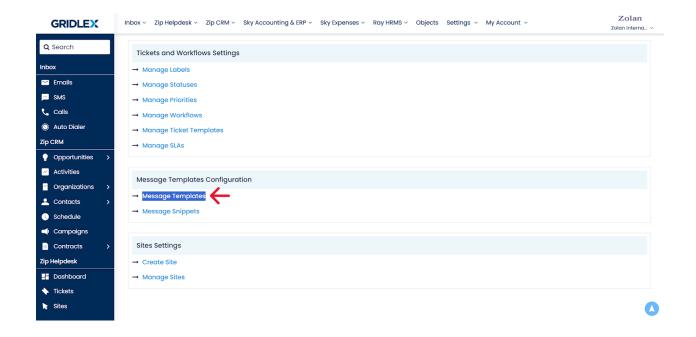

How to Create and Map Message Templates in Gridlex Zip?

**Step 1:** Log in to the Gridlex App Suite and click 'Zip Helpdesk Settings' under the Enterprise Admin section.

Step 2: Click 'Message Templates' under Message Templates Configuration.