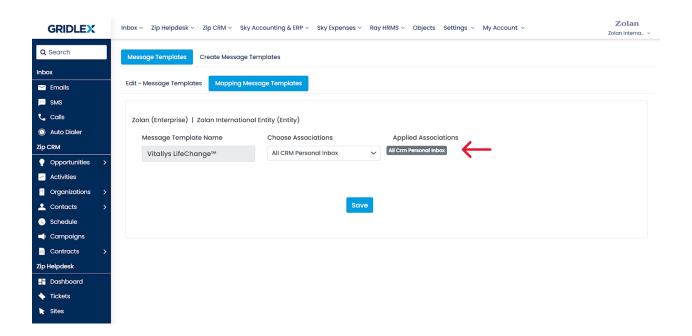

You can see what associations you mapped under the 'Applied Associations' section.

Repeat Step 7 and Step 8 to map more associations if you wish. (See below)

To map specific Organizations, Contacts, CRM Personal Inboxes or Shared Inboxes, select the corresponding association in the dropdown and check the boxes against those associations to which you wish to map the template. We're using Contacts here as an example. Click 'Save' once you're done (See example below)