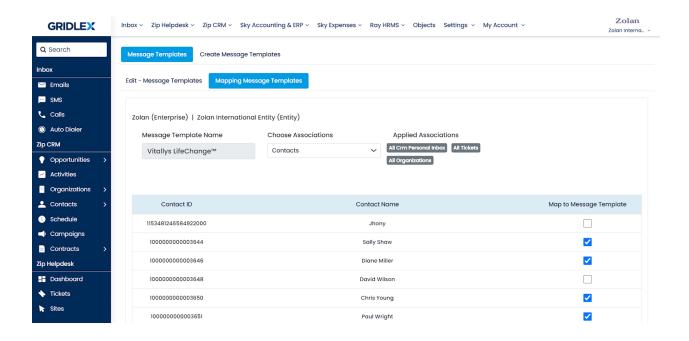

You can see what associations you mapped under the 'Applied Associations' section.

Repeat Step 7 and Step 8 to map more associations if you wish. (See below)

To map specific Organizations, Contacts, CRM Personal Inboxes or Shared Inboxes, select the corresponding association in the dropdown and check the boxes against those associations to which you wish to map the template. We're using Contacts here as an example. Click 'Save' once you're done (See example below)

You can see how many contacts you have mapped the template to under the 'Applied Associations' section.

Congratulations! You have now learned how to create message templates in Gridlex Zip.

Please refer to this guide on using message templates: <u>How to Use Message Templates in Emails in Gridlex Zip?</u>