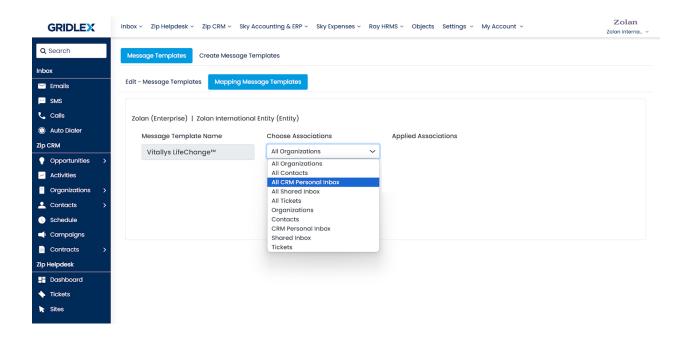

You can see what associations you mapped under the 'Applied Associations' section.

Repeat Step 7 and Step 8 to map more associations if you wish. (See below)

To map specific Organizations, Contacts, CRM Personal Inboxes or Shared Inboxes, select the corresponding association in the dropdown and check the boxes against those associations to which you wish to map the template. We're using Contacts here as an example. Click 'Save' once you're done (See example below)